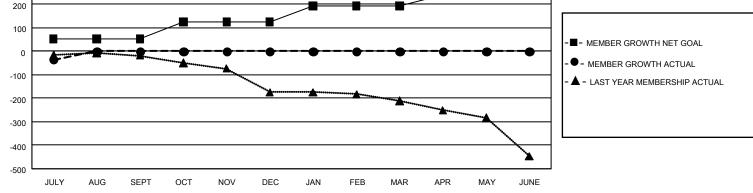

## GAT MONTHLY MEMBERSHIP PROGRESS REPORT

GMT Constitutional Area 1, Group G

REPORT DOES NOT INCLUDE CLUBS IN UNDISTRICTED AREAS.

| Clubs                 |               |           |               | Members               |                        |                         |                                                    |  |
|-----------------------|---------------|-----------|---------------|-----------------------|------------------------|-------------------------|----------------------------------------------------|--|
| RESULTS FOR 2020-2021 |               |           |               | RESULTS FOR 2020-2021 |                        |                         |                                                    |  |
| QUARTER               | NEW CLUB GOAL | NEW CLUBS | DROPPED CLUBS | QUARTER MEME          | BER GROWTH NET<br>GOAL | MEMBER GROWTH<br>ACTUAL | DROPPED<br>MEMBERS ACTUAL<br>(including transfers) |  |
| JULY/AUG/SEPT         | 6             | 0         | 0             | JULY/AUG/SEPT         | 53                     | 38                      | 60                                                 |  |
| OCT/NOV/DEC           | 9             | 0         | 0             | OCT/NOV/DEC           | 73                     | 0                       | 0                                                  |  |
| JAN/FEB/MAR           | 6             | 0         | 0             | JAN/FEB/MAR           | 68                     | 0                       | 0                                                  |  |
| APR/MAY/JUNE          | 12            | 0         | 0             | APR/MAY/JUNE          | 48                     | 0                       | 0                                                  |  |