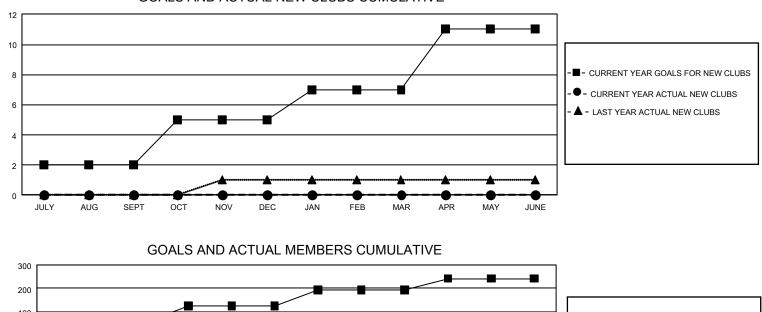

## GAT MONTHLY MEMBERSHIP PROGRESS REPORT

GMT Constitutional Area 1, Group G

REPORT DOES NOT INCLUDE CLUBS IN UNDISTRICTED AREAS.

| Clubs                 |               |           |               | Members               |                        |                         |                                                    |  |
|-----------------------|---------------|-----------|---------------|-----------------------|------------------------|-------------------------|----------------------------------------------------|--|
| RESULTS FOR 2020-2021 |               |           |               | RESULTS FOR 2020-2021 |                        |                         |                                                    |  |
| QUARTER               | NEW CLUB GOAL | NEW CLUBS | DROPPED CLUBS | QUARTER MEME          | BER GROWTH NET<br>GOAL | MEMBER GROWTH<br>ACTUAL | DROPPED<br>MEMBERS ACTUAL<br>(including transfers) |  |
| JULY/AUG/SEPT         | 6             | 0         | 0             | JULY/AUG/SEPT         | 53                     | 38                      | 60                                                 |  |
| OCT/NOV/DEC           | 9             | 0         | 0             | OCT/NOV/DEC           | 73                     | 0                       | 0                                                  |  |
| JAN/FEB/MAR           | 6             | 0         | 0             | JAN/FEB/MAR           | 68                     | 0                       | 0                                                  |  |
| APR/MAY/JUNE          | 12            | 0         | 0             | APR/MAY/JUNE          | 48                     | 0                       | 0                                                  |  |